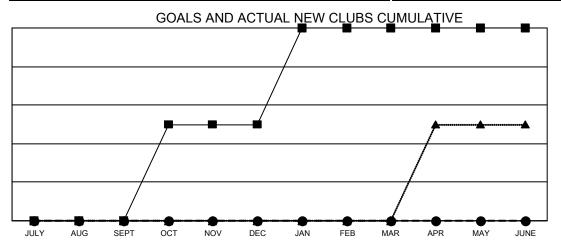

## Results as of: 10/31/2022 **LOCATION: GUYANA**

| Clubs                 |               |           |               |  |
|-----------------------|---------------|-----------|---------------|--|
| RESULTS FOR 2022-2023 |               |           |               |  |
| QUARTER               | NEW CLUB GOAL | NEW CLUBS | DROPPED CLUBS |  |
| JULY/AUG/SEPT         | 0             | 0         | 0             |  |
| OCT/NOV/DEC           | 1             | 0         | 0             |  |
| JAN/FEB/MAR           | 1             | 0         | 0             |  |
| APR/MAY/JUNE          | 0             | 0         | 0             |  |

- CURRENT YEAR GOALS FOR NEW CLUBS
- CURRENT YEAR ACTUAL NEW CLUBS
- LAST YEAR ACTUAL NEW CLUBS