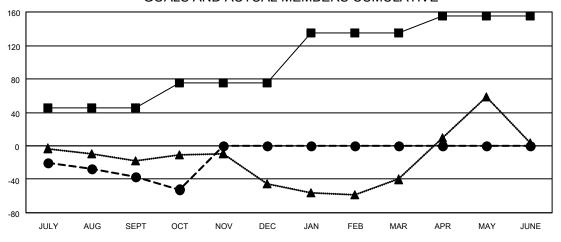

| l | Members               |        |            |           |      |                    |      |
|---|-----------------------|--------|------------|-----------|------|--------------------|------|
|   | RESULTS FOR 2022-2023 |        |            |           |      |                    |      |
| l | QUARTER               | MEMBER | GROWTH NET | MEMBER GR | OWTH | DROPPED            |      |
| l |                       | 1 (    | SOAL       | ACTUAL    | -    | MEMBERS ACT        | UAL  |
| l |                       |        |            |           |      | (including transfe | ers) |
| l | JULY/AUG/SE           | EPT    | 45         | 28        |      | 63                 |      |
| l | OCT/NOV/DE            | С      | 30         | 6         |      | 20                 |      |
| l | JAN/FEB/MAF           | ₹      | 60         | 0         |      | 0                  |      |
| ١ | APR/MAY/JUI           | NE     | 20         | 0         |      | 0                  |      |
|   |                       |        |            |           |      |                    |      |

## GOALS AND ACTUAL MEMBERS CUMULATIVE

| l- | MEMBER | GROWTH | NET | GOAL |
|----|--------|--------|-----|------|
|    |        |        |     |      |

- MEMBER GROWTH ACTUAL
- LAST YEAR MEMBERSHIP ACTUAL